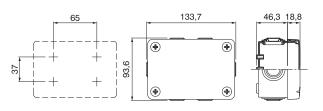

#### COD. 689.005

#### BOX WITH CABLE SLEEVES - IP55

ENCLOSURES 2

|                  | Dimensions<br>(mm) | No. of inlets | For   | Fixing screws | ۲     | - the second sec |
|------------------|--------------------|---------------|-------|---------------|-------|--------------------------------------------------------------------------------------------------------------------------------------------------------------------------------------------------------------------------------------------------------------------------------------------------------------------------------------------------------------------------------------------------------------------------------------------------------------------------------------------------------------------------------------------------------------------------------------------------------------------------------------------------------------------------------------------------------------------------------------------------------------------------------------------------------------------------------------------------------------------------------------------------------------------------------------------------------------------------------------------------------------------------------------------------------------------------------------------------------------------------------------------------------------------------------------------------------------------------------------------------------------------------------------------------------------------------------------------------------------------------------------------------------------------------------------------------------------------------------------------------------------------------------------------------------------------------------------------------------------------------------------------------------------------------------------------------------------------------------------------------------------------------------------------------------------------------------------------------------------------------------------------------------------------------------------------------------------------------------------------------------------------------------------------------------------------------------------------------------------------------------|
| Delegas          | ø65x40             | 4xø23mm       | PG 16 | 2             | 4/100 | <b>@</b> 689.001                                                                                                                                                                                                                                                                                                                                                                                                                                                                                                                                                                                                                                                                                                                                                                                                                                                                                                                                                                                                                                                                                                                                                                                                                                                                                                                                                                                                                                                                                                                                                                                                                                                                                                                                                                                                                                                                                                                                                                                                                                                                                                               |
| Release<br>cover | ø80x40             | 4xø23mm       | PG 16 | 2             | 4/100 | 689.002 689.002                                                                                                                                                                                                                                                                                                                                                                                                                                                                                                                                                                                                                                                                                                                                                                                                                                                                                                                                                                                                                                                                                                                                                                                                                                                                                                                                                                                                                                                                                                                                                                                                                                                                                                                                                                                                                                                                                                                                                                                                                                                                                                                |
|                  | 80x80x40           | 7xø23mm       | PG 16 | 2             | 4/60  | 689.003 689.003                                                                                                                                                                                                                                                                                                                                                                                                                                                                                                                                                                                                                                                                                                                                                                                                                                                                                                                                                                                                                                                                                                                                                                                                                                                                                                                                                                                                                                                                                                                                                                                                                                                                                                                                                                                                                                                                                                                                                                                                                                                                                                                |
| 0                | 100x100x50         | 7xø23mm       | PG 21 | 4             | 1/48  | 689.004 689.004                                                                                                                                                                                                                                                                                                                                                                                                                                                                                                                                                                                                                                                                                                                                                                                                                                                                                                                                                                                                                                                                                                                                                                                                                                                                                                                                                                                                                                                                                                                                                                                                                                                                                                                                                                                                                                                                                                                                                                                                                                                                                                                |
| Screw<br>cover   | 120x80x50          | 6xø29mm       | PG 21 | 4             | 1/54  | 689.005 689.005                                                                                                                                                                                                                                                                                                                                                                                                                                                                                                                                                                                                                                                                                                                                                                                                                                                                                                                                                                                                                                                                                                                                                                                                                                                                                                                                                                                                                                                                                                                                                                                                                                                                                                                                                                                                                                                                                                                                                                                                                                                                                                                |
|                  | 150x110x70         | 10xø29mm      | PG 21 | 4             | 1/40  | <b>@</b> 689.006                                                                                                                                                                                                                                                                                                                                                                                                                                                                                                                                                                                                                                                                                                                                                                                                                                                                                                                                                                                                                                                                                                                                                                                                                                                                                                                                                                                                                                                                                                                                                                                                                                                                                                                                                                                                                                                                                                                                                                                                                                                                                                               |