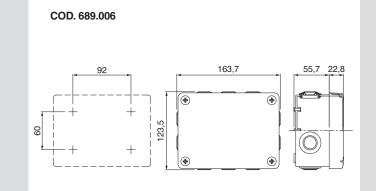

#### COD. 689.206

87

2.1

Ø

B

100

6

m

#### BOX WITH CABLE SLEEVES - IP55

ENCLOSURES 2

|                  | Dimensions<br>(mm) | No. of inlets | For   | Fixing screws | ۲     | - the second sec |
|------------------|--------------------|---------------|-------|---------------|-------|--------------------------------------------------------------------------------------------------------------------------------------------------------------------------------------------------------------------------------------------------------------------------------------------------------------------------------------------------------------------------------------------------------------------------------------------------------------------------------------------------------------------------------------------------------------------------------------------------------------------------------------------------------------------------------------------------------------------------------------------------------------------------------------------------------------------------------------------------------------------------------------------------------------------------------------------------------------------------------------------------------------------------------------------------------------------------------------------------------------------------------------------------------------------------------------------------------------------------------------------------------------------------------------------------------------------------------------------------------------------------------------------------------------------------------------------------------------------------------------------------------------------------------------------------------------------------------------------------------------------------------------------------------------------------------------------------------------------------------------------------------------------------------------------------------------------------------------------------------------------------------------------------------------------------------------------------------------------------------------------------------------------------------------------------------------------------------------------------------------------------------|
| Delegas          | ø65x40             | 4xø23mm       | PG 16 | 2             | 4/100 | <b>@</b> 689.001                                                                                                                                                                                                                                                                                                                                                                                                                                                                                                                                                                                                                                                                                                                                                                                                                                                                                                                                                                                                                                                                                                                                                                                                                                                                                                                                                                                                                                                                                                                                                                                                                                                                                                                                                                                                                                                                                                                                                                                                                                                                                                               |
| Release<br>cover | ø80x40             | 4xø23mm       | PG 16 | 2             | 4/100 | 689.002 689.002                                                                                                                                                                                                                                                                                                                                                                                                                                                                                                                                                                                                                                                                                                                                                                                                                                                                                                                                                                                                                                                                                                                                                                                                                                                                                                                                                                                                                                                                                                                                                                                                                                                                                                                                                                                                                                                                                                                                                                                                                                                                                                                |
|                  | 80x80x40           | 7xø23mm       | PG 16 | 2             | 4/60  | 689.003 689.003                                                                                                                                                                                                                                                                                                                                                                                                                                                                                                                                                                                                                                                                                                                                                                                                                                                                                                                                                                                                                                                                                                                                                                                                                                                                                                                                                                                                                                                                                                                                                                                                                                                                                                                                                                                                                                                                                                                                                                                                                                                                                                                |
| 0                | 100x100x50         | 7xø23mm       | PG 21 | 4             | 1/48  | 689.004 689.004                                                                                                                                                                                                                                                                                                                                                                                                                                                                                                                                                                                                                                                                                                                                                                                                                                                                                                                                                                                                                                                                                                                                                                                                                                                                                                                                                                                                                                                                                                                                                                                                                                                                                                                                                                                                                                                                                                                                                                                                                                                                                                                |
| Screw<br>cover   | 120x80x50          | 6xø29mm       | PG 21 | 4             | 1/54  | 689.005 689.005                                                                                                                                                                                                                                                                                                                                                                                                                                                                                                                                                                                                                                                                                                                                                                                                                                                                                                                                                                                                                                                                                                                                                                                                                                                                                                                                                                                                                                                                                                                                                                                                                                                                                                                                                                                                                                                                                                                                                                                                                                                                                                                |
|                  | 150x110x70         | 10xø29mm      | PG 21 | 4             | 1/40  | <b>@</b> 689.006                                                                                                                                                                                                                                                                                                                                                                                                                                                                                                                                                                                                                                                                                                                                                                                                                                                                                                                                                                                                                                                                                                                                                                                                                                                                                                                                                                                                                                                                                                                                                                                                                                                                                                                                                                                                                                                                                                                                                                                                                                                                                                               |