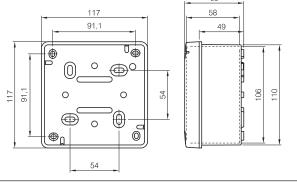

#### COD. 689.004

#### **TECHNICAL CHARACTERISTICS**

| Protection degree:                   | IP55                       |
|--------------------------------------|----------------------------|
| Operating temperature                |                            |
| according to the reference standard: | -25°C +35°C                |
|                                      |                            |
| Max. operating temperature:          | 60°C                       |
| Glow Wire test:                      | 650°C                      |
| Material:                            | Engineering plastic        |
| IK degree at 20°C:                   | IK07                       |
| Cable inlets:                        | Cable sleeve / Blank sides |
| Total isulation 🗉:                   | Yes                        |
| Halogen free:                        | No                         |
| DIN rail fixing:                     | Yes                        |
| Colour:                              | Grey RAL 7035              |