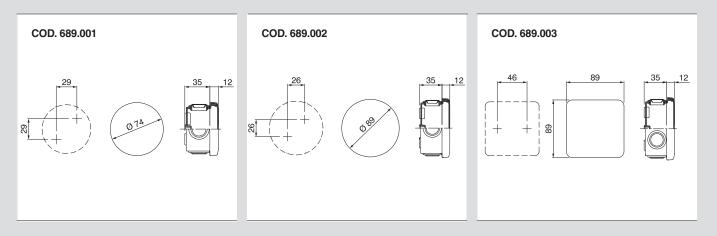

#### BOX WITH CABLE SLEEVES - IP55

ENCLOSURES 2

|                  | Dimensions<br>(mm) | No. of inlets | For   | Fixing screws | ۲     | - the second sec |
|------------------|--------------------|---------------|-------|---------------|-------|--------------------------------------------------------------------------------------------------------------------------------------------------------------------------------------------------------------------------------------------------------------------------------------------------------------------------------------------------------------------------------------------------------------------------------------------------------------------------------------------------------------------------------------------------------------------------------------------------------------------------------------------------------------------------------------------------------------------------------------------------------------------------------------------------------------------------------------------------------------------------------------------------------------------------------------------------------------------------------------------------------------------------------------------------------------------------------------------------------------------------------------------------------------------------------------------------------------------------------------------------------------------------------------------------------------------------------------------------------------------------------------------------------------------------------------------------------------------------------------------------------------------------------------------------------------------------------------------------------------------------------------------------------------------------------------------------------------------------------------------------------------------------------------------------------------------------------------------------------------------------------------------------------------------------------------------------------------------------------------------------------------------------------------------------------------------------------------------------------------------------------|
| Delegas          | ø65x40             | 4xø23mm       | PG 16 | 2             | 4/100 | <b>@</b> 689.001                                                                                                                                                                                                                                                                                                                                                                                                                                                                                                                                                                                                                                                                                                                                                                                                                                                                                                                                                                                                                                                                                                                                                                                                                                                                                                                                                                                                                                                                                                                                                                                                                                                                                                                                                                                                                                                                                                                                                                                                                                                                                                               |
| Release<br>cover | ø80x40             | 4xø23mm       | PG 16 | 2             | 4/100 | 689.002 689.002                                                                                                                                                                                                                                                                                                                                                                                                                                                                                                                                                                                                                                                                                                                                                                                                                                                                                                                                                                                                                                                                                                                                                                                                                                                                                                                                                                                                                                                                                                                                                                                                                                                                                                                                                                                                                                                                                                                                                                                                                                                                                                                |
|                  | 80x80x40           | 7xø23mm       | PG 16 | 2             | 4/60  | 689.003 689.003                                                                                                                                                                                                                                                                                                                                                                                                                                                                                                                                                                                                                                                                                                                                                                                                                                                                                                                                                                                                                                                                                                                                                                                                                                                                                                                                                                                                                                                                                                                                                                                                                                                                                                                                                                                                                                                                                                                                                                                                                                                                                                                |
| 0                | 100x100x50         | 7xø23mm       | PG 21 | 4             | 1/48  | 689.004 689.004                                                                                                                                                                                                                                                                                                                                                                                                                                                                                                                                                                                                                                                                                                                                                                                                                                                                                                                                                                                                                                                                                                                                                                                                                                                                                                                                                                                                                                                                                                                                                                                                                                                                                                                                                                                                                                                                                                                                                                                                                                                                                                                |
| Screw<br>cover   | 120x80x50          | 6xø29mm       | PG 21 | 4             | 1/54  | 689.005 689.005                                                                                                                                                                                                                                                                                                                                                                                                                                                                                                                                                                                                                                                                                                                                                                                                                                                                                                                                                                                                                                                                                                                                                                                                                                                                                                                                                                                                                                                                                                                                                                                                                                                                                                                                                                                                                                                                                                                                                                                                                                                                                                                |
|                  | 150x110x70         | 10xø29mm      | PG 21 | 4             | 1/40  | <b>@</b> 689.006                                                                                                                                                                                                                                                                                                                                                                                                                                                                                                                                                                                                                                                                                                                                                                                                                                                                                                                                                                                                                                                                                                                                                                                                                                                                                                                                                                                                                                                                                                                                                                                                                                                                                                                                                                                                                                                                                                                                                                                                                                                                                                               |