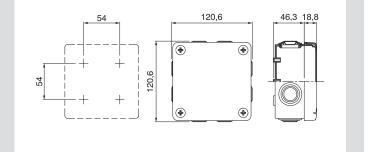

#### COD. 689.004

#### BOX WITH CABLE SLEEVES - IP55

ENCLOSURES 2

|                  | Dimensions<br>(mm) | No. of inlets | For   | Fixing screws | ۲     | - the second sec |
|------------------|--------------------|---------------|-------|---------------|-------|--------------------------------------------------------------------------------------------------------------------------------------------------------------------------------------------------------------------------------------------------------------------------------------------------------------------------------------------------------------------------------------------------------------------------------------------------------------------------------------------------------------------------------------------------------------------------------------------------------------------------------------------------------------------------------------------------------------------------------------------------------------------------------------------------------------------------------------------------------------------------------------------------------------------------------------------------------------------------------------------------------------------------------------------------------------------------------------------------------------------------------------------------------------------------------------------------------------------------------------------------------------------------------------------------------------------------------------------------------------------------------------------------------------------------------------------------------------------------------------------------------------------------------------------------------------------------------------------------------------------------------------------------------------------------------------------------------------------------------------------------------------------------------------------------------------------------------------------------------------------------------------------------------------------------------------------------------------------------------------------------------------------------------------------------------------------------------------------------------------------------------|
| Delegas          | ø65x40             | 4xø23mm       | PG 16 | 2             | 4/100 | <b>@</b> 689.001                                                                                                                                                                                                                                                                                                                                                                                                                                                                                                                                                                                                                                                                                                                                                                                                                                                                                                                                                                                                                                                                                                                                                                                                                                                                                                                                                                                                                                                                                                                                                                                                                                                                                                                                                                                                                                                                                                                                                                                                                                                                                                               |
| Release<br>cover | ø80x40             | 4xø23mm       | PG 16 | 2             | 4/100 | 689.002 689.002                                                                                                                                                                                                                                                                                                                                                                                                                                                                                                                                                                                                                                                                                                                                                                                                                                                                                                                                                                                                                                                                                                                                                                                                                                                                                                                                                                                                                                                                                                                                                                                                                                                                                                                                                                                                                                                                                                                                                                                                                                                                                                                |
|                  | 80x80x40           | 7xø23mm       | PG 16 | 2             | 4/60  | 689.003 689.003                                                                                                                                                                                                                                                                                                                                                                                                                                                                                                                                                                                                                                                                                                                                                                                                                                                                                                                                                                                                                                                                                                                                                                                                                                                                                                                                                                                                                                                                                                                                                                                                                                                                                                                                                                                                                                                                                                                                                                                                                                                                                                                |
| 0                | 100x100x50         | 7xø23mm       | PG 21 | 4             | 1/48  | 689.004 689.004                                                                                                                                                                                                                                                                                                                                                                                                                                                                                                                                                                                                                                                                                                                                                                                                                                                                                                                                                                                                                                                                                                                                                                                                                                                                                                                                                                                                                                                                                                                                                                                                                                                                                                                                                                                                                                                                                                                                                                                                                                                                                                                |
| Screw<br>cover   | 120x80x50          | 6xø29mm       | PG 21 | 4             | 1/54  | 689.005 689.005                                                                                                                                                                                                                                                                                                                                                                                                                                                                                                                                                                                                                                                                                                                                                                                                                                                                                                                                                                                                                                                                                                                                                                                                                                                                                                                                                                                                                                                                                                                                                                                                                                                                                                                                                                                                                                                                                                                                                                                                                                                                                                                |
|                  | 150x110x70         | 10xø29mm      | PG 21 | 4             | 1/40  | <b>@</b> 689.006                                                                                                                                                                                                                                                                                                                                                                                                                                                                                                                                                                                                                                                                                                                                                                                                                                                                                                                                                                                                                                                                                                                                                                                                                                                                                                                                                                                                                                                                                                                                                                                                                                                                                                                                                                                                                                                                                                                                                                                                                                                                                                               |