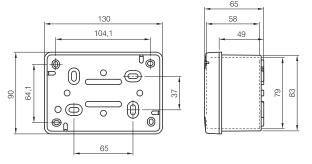

| Solv             | Mineral          | UV                    |           |           |
|-----------|-----------------------|-----------|--------------|-----------|------------------|------------------|------------------|-----------------------|-----------|-----------|
| solution  | Concentrated          | Diluted   | Concentrated | Diluted   | Hexane           | Benzol           | Acetone          | Alcohol               | oil       | rays      |
| Resistant | Limited<br>Resistance | Resistant | Resistant    | Resistant | Not<br>Resistant | Not<br>Resistant | Not<br>Resistant | Limited<br>Resistance | Resistant | Resistant |

For specific substances please contact our technical service.

86

(Dimension in mm)



#### COD. 689.005



#### COD. 689.204



#### COD. 689.206





87

2.1

Ø

B

100

6

m

# CUBOX Series Surface mounting junction boxes

#### BOX WITH CABLE SLEEVES - IP55

ENCLOSURES 2

|                  | Dimensions<br>(mm) | No. of inlets | For   | Fixing screws | ۲     | - the second sec |
|------------------|--------------------|---------------|-------|---------------|-------|------------------------------------------------------------------------------------------------------------------------------------------------------------------------------------------------------------------------------------------------------------------------------------------------------------------------------------------------------------------------------------------------------------------------------------------------------------------------------------------