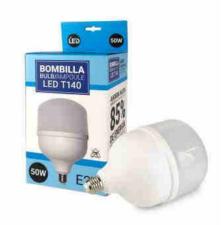

## High Power LED Bulb E27 T140 - 50W

## Ref. BS1-T140E27

The 50W T140 E27 LED bulb stands out for its power and efficiency, offering up to 5300 lumens to illuminate large spaces with low power consumption. Ideal for industrial and commercial applications, with uniform and high quality light. Available in warm white (3000K), neutral white (4000K) and cool white (6000K).

## Product data

| Hue                     | Cool white, Neutral white, Warm white |
|-------------------------|---------------------------------------|
| Kelvin (K)              | 3000, 6000, 4000                      |
| Efficiency (Lm/w)       | 100                                   |
| CRI                     | 80-85                                 |
| LED Type                | SMD 2835                              |
| Dimmable                | No                                    |
| Frequency (Hz)          | 50 - 60                               |
| IP                      | IP20                                  |
| Lifetime (h)            | 25000                                 |
| Energy efficiency class | F                                     |
| Certificates            | CE, ROHS                              |
| Warranty                | According to legal guarantee: 2 years |