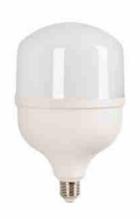

## High Power LED Bulb E27 T140 - 50W

## Ref. BS1-T140E27

The 50W T140 E27 LED bulb stands out for its power and efficiency, offering up to 5300 lumens to illuminate large spaces with low power consumption. Ideal for industrial and commercial applications, with uniform and high quality light. Available in warm white (3000K), neutral white (4000K) and cool white (6000K).